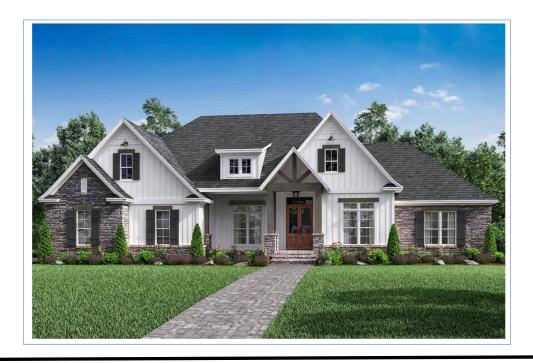

## **ABOUT THE CHARDONNAY PLAN**

In this exquisite 4/3.5/2 home with an expanding 2,986 square feet you will find space for the entire family. From the huge master bath to the open floor plan of the kitchen, oversized two car garage, dining and great room you will find plenty of room for family gatherings and entertaining. Taking your living space outdoors to a large covered patio will impress all of your friends, relatives, guests and neighbors while you show off your grilling talents. After your guests have left you can retreat to your upstairs bonus room for movie night with the kids or a game of pool with the family. The bonus room might also be just the right spot to have your home office getaway. This plan also includes a storage room, large walk-in pantry and expansive laundry room. Work with our team to make this home yours today. Build this beautiful home on your own lot or choose from one of ours.