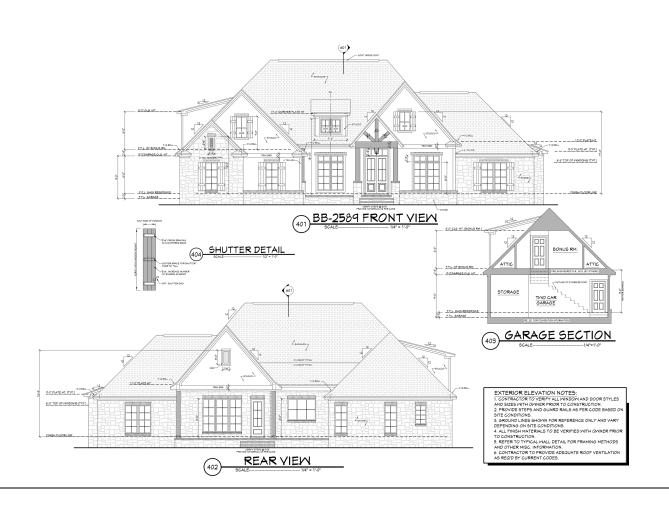

## **ABOUT THE CHARDONNAY PLAN**

In this exquisite 4/3.5/2 home with an expanding 2,986 square feet you will find space for the entire family. From the huge master bath to the open floor plan of the kitchen, oversized two car garage, dining and great room you will find plenty of room for family gatherings and entertaining. Taking your living space outdoors to a large covered patio will impress all of your friends, relatives, guests and neighbors while you show off your grilling talents. After your guests have left you can retreat to your upstairs bonus room for movie night with the kids or a game of pool with the family. The bonus room might also be just the right spot to have your home office getaway. This plan also includes a storage room, large walk-in pantry and expansive laundry room. Work with our team to make this home yours today. Build this beautiful home on your own lot or choose from one of ours.