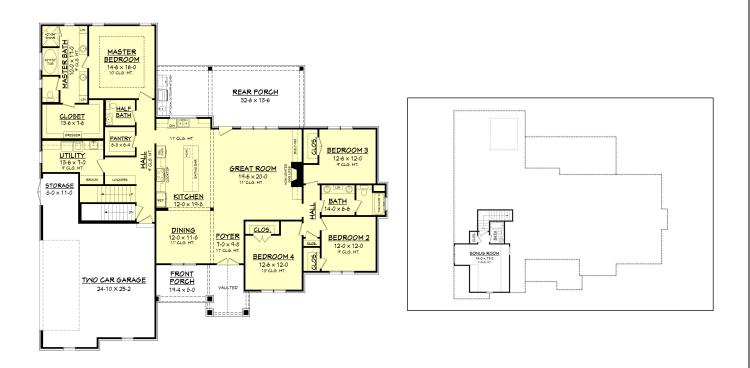

## **ABOUT THE CHARDONNAY PLAN**

In this exquisite 4/3.5/2 home with an expanding 2,986 square feet you will find space for the entire family. From the huge master bath to the open floor plan of the kitchen, oversized two car garage, dining and great room you will find plenty of room for family gatherings and entertaining. Taking your living space outdoors to a large covered patio will impress all of your friends, relatives, guests and neighbors while you show off your grilling talents. After your guests have left you can retreat to your upstairs bonus room for movie night with the kids or a game of pool with the family. The bonus room might also be just the right spot to have your home office getaway. This plan also includes a storage room, large walk-in pantry and expansive laundry room. Work with our team to make this home yours today. Build this beautiful home on your own lot or choose from one of ours.